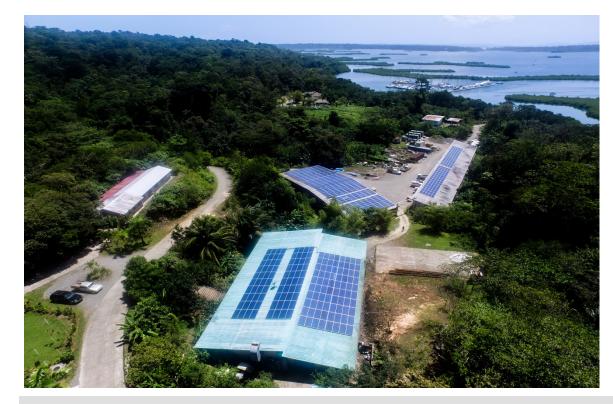

## HYBRID ENERGY SUPPLY - PANAMA, 2016 LUXURY RESORT, ISLA BASTIMENTOS

Located at the border of the Isla Bastimentos National Marine Park, the resort pledged early on to protect the organic land and native culture.

With the integration of a 196 kWp PV system, controlled by the SMA Fuel Saver, the emissions are reduced by approx. 50 %. The system integration was done while the resort was in full operation, causing almost no impact to the operation.

## **Plant information**

• Installed PV power: 196 kWp

• Annual diesel savings: Approx. 50,000 liters

• EPC: SMA Sunbelt Energy GmbH

Operator: MGM Innova Energy Services